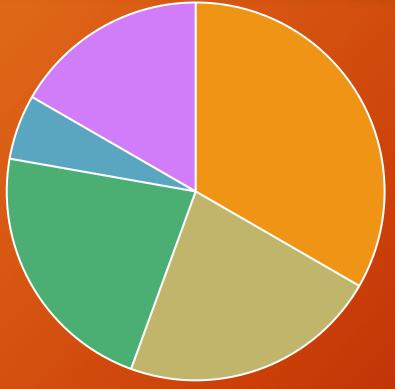

#### Combined

□ Social Care

| Destination Type | Total | Percentage |
|------------------|-------|------------|
| Social Care      | 15    | 40.50%     |
| Volunteering     | 6     | 16%        |
| Home             | 3     | 8%         |
| Paid Employment  | 6     | 16%        |
| Apprenticeships  | 4     | 10%        |
| NEET             | 3     | 8%         |