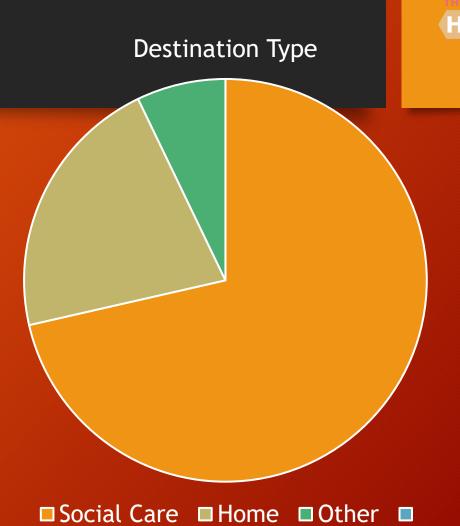

## Strive

| <u>Transition Destination</u>                     | Type        |
|---------------------------------------------------|-------------|
| Mencap Fosseway                                   | Social Care |
| Care First                                        | Social Care |
| Social Care Referral- Community (Allocated Hours) | Social Care |
| Social Care Referral- Community (Allocated Hours) | Social Care |
| Mackadown Day Centre                              | Social Care |
| Social Care Referral- Community (Allocated Hours) | Social Care |
| Care First                                        | Social Care |
| Care First                                        | Social Care |
| Family Home                                       | Home        |
| Family Home                                       | Home        |
| Focus Birmingham                                  | Social Care |
| Family Home                                       | Home        |
| Briars Barn                                       | Social Care |
| Family going back to Romania on 1st July          | Other       |